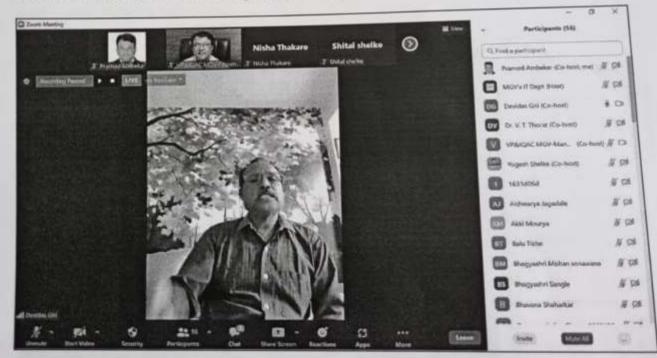

The workshop was conducted in two sessions. It witnessed two distinguished guest speakers. First session was conducted by Prof. Devidas Giri from 9.00 to 10.15. The second session was conducted by Mr. Yogesh Shelke from 10.15 to 11.30 on **22/09/2021**. The event registered 56 student and teacher participants. The participants could attend the online sessions through the ZOOM platform. The feedback of the participants has been overwhelming. This highly motivated us to put extra efforts towards our goal of quality education.